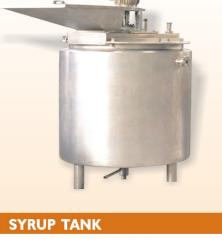

## CANDY PLANT 2000 Kg. / SHIFT

: DSST1000 Capacity : 1000 Ltrs./batch : 2 H.P. Drive Steam Consumption: 100 Kg/batch : 1900x1500x2000 **Dimensions** : Nett. 500 Kg. Gross 800 Kg.

: DSCV0050 Capacity: 1000 Kg/Shift : 1.5+5=6.5 HP Batch Size : 50 Kg/Batch