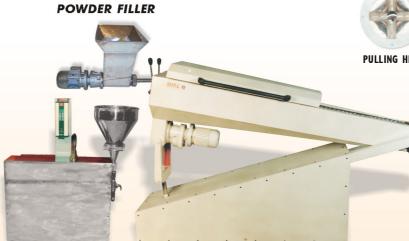

### **ROPE SIZER 3 STAGE**

**PULLING HEAD** 

Model DSS00003 Speed : 60 Meter Rope/Minute Drive : I HP

Sizing Wheel: Input 33, Output 21 mm Dimensions : 810 X 500 X 1320 mm : Net 325 Kg. Gross 475 Kg.

Dimensions : 1370 X 990 X 1425 mm Center Filling: Powder and Semi Solid Possible Weight: Net 850 Kg. Gross 1100 Kg.

# : DSCP0050

: Net 500 Kg. Gross 750 Kg

POWDER FILLER