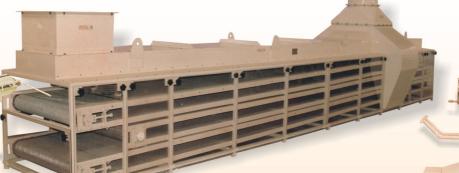

### THREE WAY COOLING CONVEYOR

Model : DSCT6000 : 6000 Kg/Shift Capacity : 4 HP Blower : 3 HP Drive

Wiremesh : 1000 mm all three with chain Dimensions : 6500 x 1200 x 1900 mm : Net 1800 Kg., Gross 2800 Kg.

#### THREE WAY COOLING CONVEYOR

Model : DSCT4000 Capacity: 4000 Kg/Shift

Blower : 6 HP Wiremesh : 100, 300, 600 mm

Dimensions: 6500 X 800 X 940 mm

Weight: Net 1200 Kg. Gross 1950 Kg