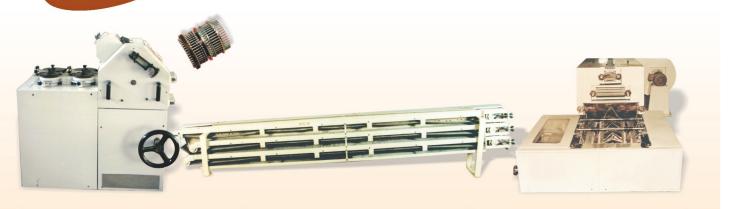

## CANDY WRAPPING MACH. DOUBLE TWIST

: DSCW0300/DSCW0450 : 300/450 Pcs./Minute\*\* Drive : 2 HP : 16 X 12 X 5 mm : 36 X 25 X 20 mm : 1700 X 1575 X 1650 mm : No Sweet No Paper Mechanism Automation

Heater/blower : I Kw + 0.5 HP (optional) : Net 1100 Kg., Gross 1500 Kg.