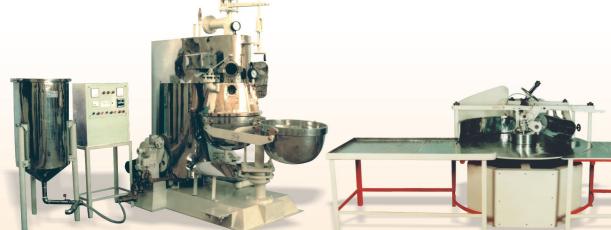

#### CONTINUOUS BATCH VACUUM COOKER

: Net 2000 Kg., Gross 2570 Kg.

Capacity

Drive

DSCC0750 : 6000 Ka./Shift : 3 + 7.5 HP

> Right 1000 X 880 mm : Net 1350 Kg., Gross

Filling Capacity: 6000 Kg. Candy/Shift

: 890 X 430 X 1445 mm : Net 250 Kg. Gross 450 Kg.