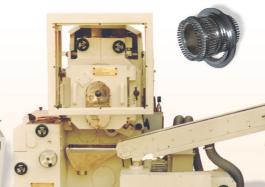

## CANDY WRAPPING MACH. DOUBLE TWIST

: DSCW0300/DSCW0450 : 300/450 Pcs./Minute\*\* Drive : 2 HP : 16 X 12 X 5 mm : 36 X 25 X 20 mm : 1700 X 1575 X 1650 mm : No Sweet No Paper Mechanism Automation

Heater/blower : I Kw + 0.5 HP (optional) : Net 1100 Kg., Gross 1500 Kg.