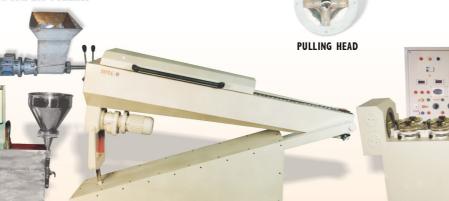

### **ROPE SIZER 3 STAGE**

**PULLING HEAD** 

Model DSS00003 Speed : 60 Meter Rope/Minute Drive : I HP

Sizing Wheel: Input 33, Output 21 mm Dimensions : 810 X 500 X 1320 mm : Net 325 Kg. Gross 475 Kg.

Dimensions : 1370 X 990 X 1425 mm Center Filling: Powder and Semi Solid Possible Weight: Net 850 Kg. Gross 1100 Kg.

# : DSCP0050

: Net 500 Kg. Gross 750 Kg

POWDER FILLER