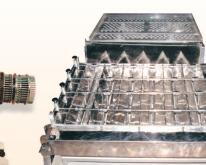

## HIGH SPEED CANDY FORMING MACHINE

Model : DSUP6000 Capacity : 6000 Kg/Shift\* : 7 HP Power

Min./Max. Size : 16 x 16 mm/ 60 x 40 mm Center Filling : Liquid, Solid and Powder Other application: Gum product forming : 1150 x 1100 x 1600 mm