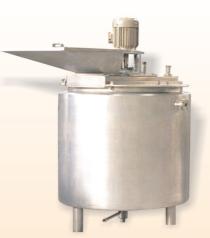

## CANDY PLANT 2000 Kg. / SHIFT

: DSST1000 Capacity : 1000 Ltrs./batch : 2 H.P. Drive Steam Consumption: 100 Kg/batch : 1900x1500x2000 **Dimensions** : Nett. 500 Kg. Gross 800 Kg.

: DSCV0050 Capacity: 1000 Kg/Shift : 1.5+5=6.5 HP Batch Size : 50 Kg/Batch