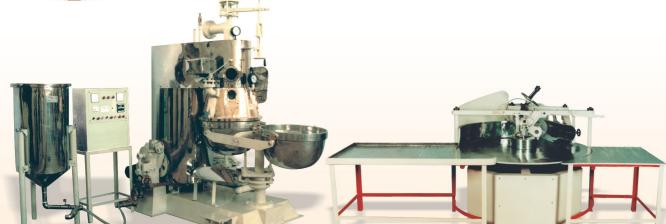

## CANDY PLANT 2000 Kg. / SHIFT

: DSST1000 Capacity : 1000 Ltrs./batch : 2 H.P. Drive Steam Consumption: 100 Kg/batch : 1900x1500x2000 **Dimensions** : Nett. 500 Kg. Gross 800 Kg.

: DSCV0050 Capacity: 1000 Kg/Shift : 1.5+5=6.5 HP Batch Size : 50 Kg/Batch

Batch Time: 20-25 Minutes (Conditional) 1220 X 940 X 2000 mm Dimensions: : Net 500 Kg. Gross 900 Kg.

: 50 Kg/Batch Water Required: 1-50 Ltr./hour Cooling Area : 1525 X 915 / 1828 X 1220

Dimensions : 1930 X 965 X 914 mm : Both sides / Single Side Usage

### **BATCH FORMER**

Model : DSFM0075 Capacity : 75 Kg./Batch : 0.5+0.5=IHPRope Dia : 20-60 mm Heater : | Kw

### **ROPE SIZER 3 STAGE**

**PULLING HEAD** 

Model DSS00003 Speed : 60 Meter Rope/Minute Drive : I HP

Sizing Wheel: Input 33, Output 21 mm Dimensions : 810 X 500 X 1320 mm : Net 325 Kg. Gross 475 Kg.

Dimensions : 1370 X 990 X 1425 mm Center Filling: Powder and Semi Solid Possible Weight: Net 850 Kg. Gross 1100 Kg.