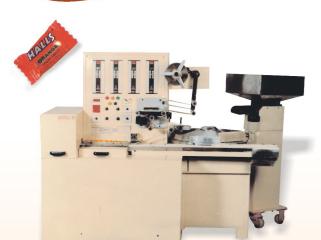

## CANDY WRAPPING MACH. DOUBLE TWIST

: DSCW0300/DSCW0450 : 300/450 Pcs./Minute\*\* Drive : 2 HP : 16 X 12 X 5 mm : 36 X 25 X 20 mm : 1700 X 1575 X 1650 mm : No Sweet No Paper Mechanism Automation

Heater/blower : I Kw + 0.5 HP (optional) : Net 1100 Kg., Gross 1500 Kg.